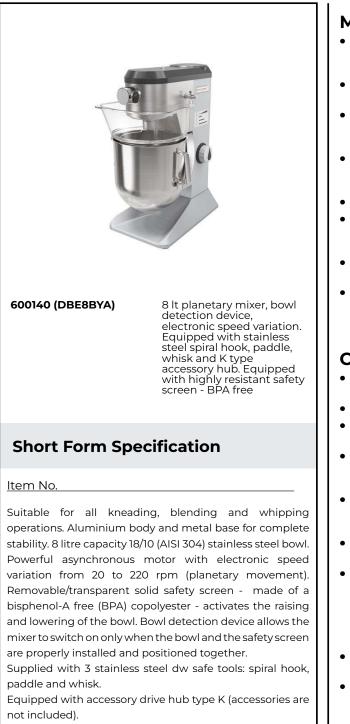

#### Planetary Mixers Planetary Mixer, 8 lt. -Electronic with Hub

### **Main Features**

- Professional compact table top beater mixer for intensive kneading, mixing and whipping.
- Maximum capacity 2.5 kg flour, with 60% of hydration.
- Delivered with: Spiral Hook, Paddle, Wire Whisk and Mixing Bowl for 8 lt. All made in stainless steel and dishwasher safe.
- Tools shape and size perfectly adapt to the bowl for uniform mixing of even small quantities.
- Electronic speed variator.
- Ergonomic and reliable knob to select the speed adjusting to the tool and mixture hardness.
- Removable safety screen activates the raising and lowering of the bowl.
- Bowl detection device allows the mixer to switch on only when the bowl and the solid safety screen are properly installed and positioned together.

#### Construction

- 304 AISI stainless steel 2 handles bowl 8 lt. capacity.
- Compact and portable design.
- Asynchronous motor with high start-up torque.
- Variable speed from 20 to 220 rpm (planetary movement), to adjust to the selected tool and mixture hardness.
- Planetary movement based on self lubricating gears, eliminating any risk of leaks.
- Water protected planetary system (IP55 electrical controls, IP34 overall machine).
- Transparent solid safety screen made of Eastman Tritan<sup>™</sup> copolyester BPA free, impact resistant and stays clear and durable after several dishwashing cycle. Eastman&Tritan are trademarks for Eastman Chemical Company.
- Variable speed rotation of the tools from 67 rpm to 740 rpm.
- Sturdy metal accessory hub able to withstand heavy usage.