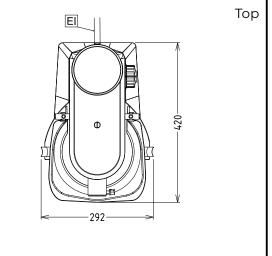

#### Planetary Mixers Planetary Mixer, 8 It. - Electronic with Hub

Front æ сÅ 530 292 Side Ø 675-530 (0)450-EI 420

EI = Electrical inlet (power)

Electric Supply voltage: 600140 (DBE8BYA) 200-240 V/1N ph/50/60 Hz **Electrical power max.:** 0.6 kW **Total Watts:** 0.6 kW Capacity: Performance (up to): 2.5 kg/Cycle **Capacity:** 8 litres Key Information: **External dimensions,** 292 mm Width: **External dimensions,** Depth: 416 mm External dimensions, Height: 527 mm Shipping weight: ISO 9001; ISO 14001 kg Net weight (kg): 19 Cold water paste: 2.5 kg with Spiral hook Egg whites: 14 with Whisk